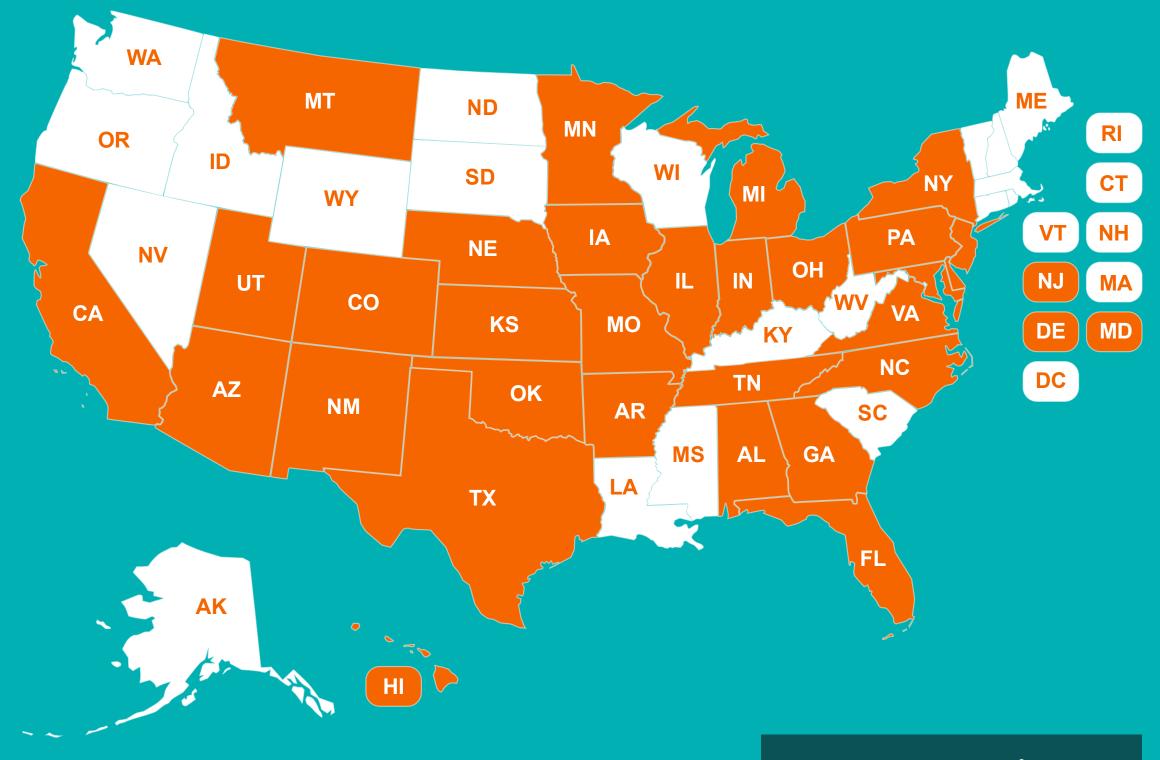

# Where is CarePortal?

464 Active **US** Counties

# **Active US States**

| Alabama    | Indiana    |
|------------|------------|
| Arizona    | lowa       |
| Arkansas   | Kansas     |
| California | Maryland   |
| Colorado   | Michigan   |
| Delaware   | Minnesota  |
| Florida    | Missouri   |
| Georgia    | Montana    |
| Hawaii     | Nebraska   |
| Illinois   | New Jersey |
|            |            |

New Mexico New York North Carolina Ohio Oklahoma Pennsylvania Tennessee Texas Utah Virginia

**1** Active Canadian Province